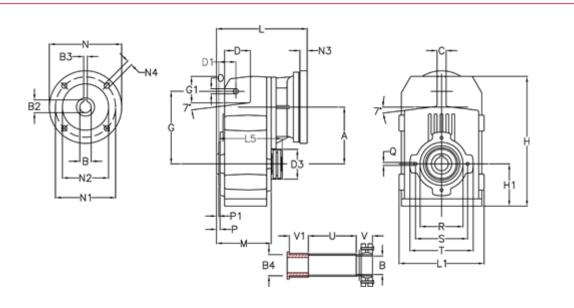

## **Measures**

| A = 125.00 | D1 = 40.0 | 15 = 182.0  | P1                                   | = 3.0   | V = 41  |
|------------|-----------|-------------|--------------------------------------|---------|---------|
| B = 30     | d3 = 83   | M = 120.0   | Q                                    | = M8x15 | V1 = 48 |
| B1 = 24    | G = 160   | N = 200     | R                                    | = 95    |         |
| B2 = 27.3  | G1 = 58.0 | N1 = 165    | S                                    | = 115   |         |
| B3 = 8     | H = 286.0 | N2 = 130    | Т                                    | = 140   |         |
| B4 = 30    | H1 = 92.5 | N4 = M10x20 | Tightening torque Nm adapter bushing | g = 6.0 |         |
| C = 20     | L = 217.0 | O = 11      | Tightening torque Nm shrink disc     | = 7.0   |         |
| D = 57.0   | L1 = 188  | P = 5.0     | U                                    | = 104.5 |         |
|            |           |             |                                      |         | I       |